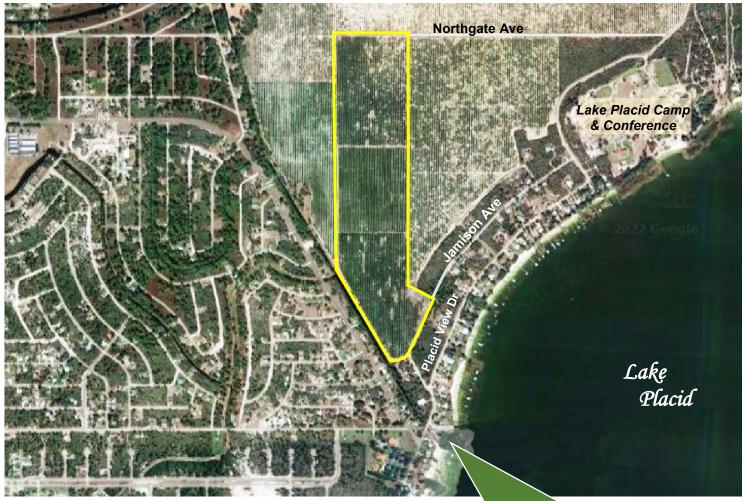

## 90.4ac Valencia Grove

Lake Placid, Highlands County, FL 33852

- 12 inch Well and Diesel Pump Services Entire 90ac
- Collection Basin near South end drains area into Lake Placid
- 2021 Real Estate Taxes: \$5,474.83
- Site is 100 miles south of Orlando, 110 miles SE of Tampa

Site Elevation varies from 90 to 110 feet.

Local Collection Basin and Drainage Culverts

GPS at Jamison Av / Placid View Dr: 27.253769 -81.378594

Office: (772) 468-8306 Mark: (772) 201-5650 mark@waltersco.com