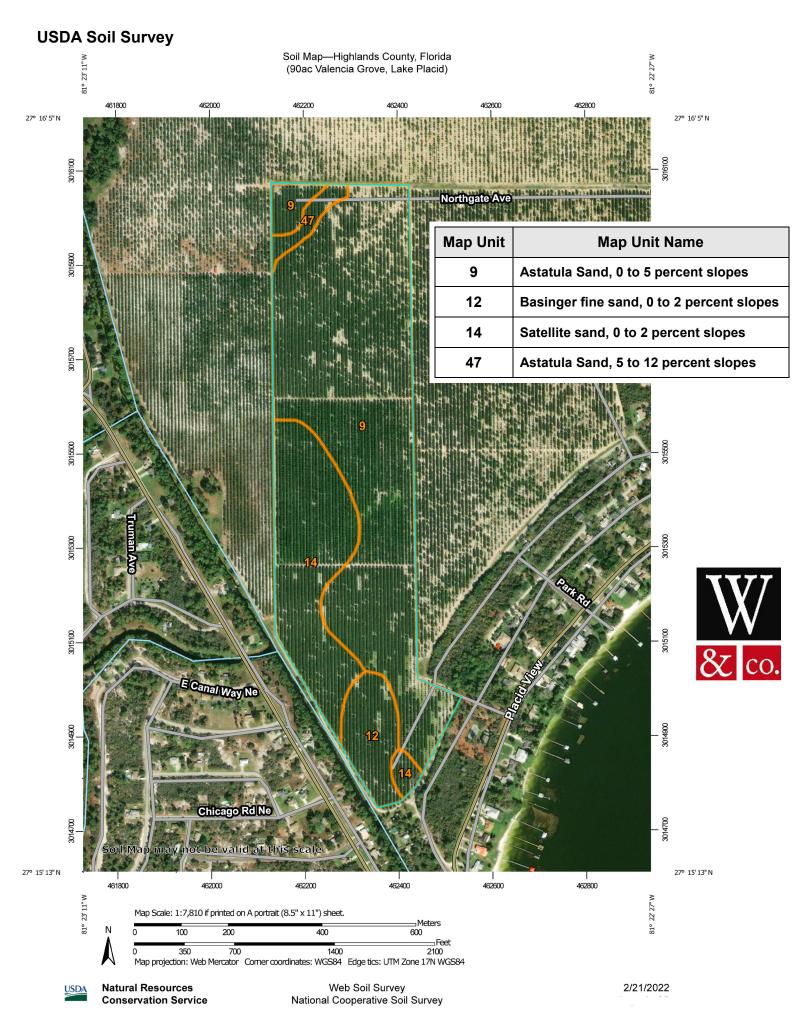

## 90.4ac Valencia Grove

Lake Placid, Highlands County, FL 33852

- 12 inch Well and Diesel Pump Services Entire 90ac
- Collection Basin near South end drains area into Lake Placid
- 2021 Real Estate Taxes: \$5,474.83
- Site is 100 miles south of Orlando, 110 miles SE of Tampa

Site Elevation varies from 90 to 110 feet.

Local Collection Basin and Drainage Culverts

GPS at Jamison Av / Placid View Dr: 27.253769 -81.378594

Office: (772) 468-8306 Mark: (772) 201-5650 mark@waltersco.com