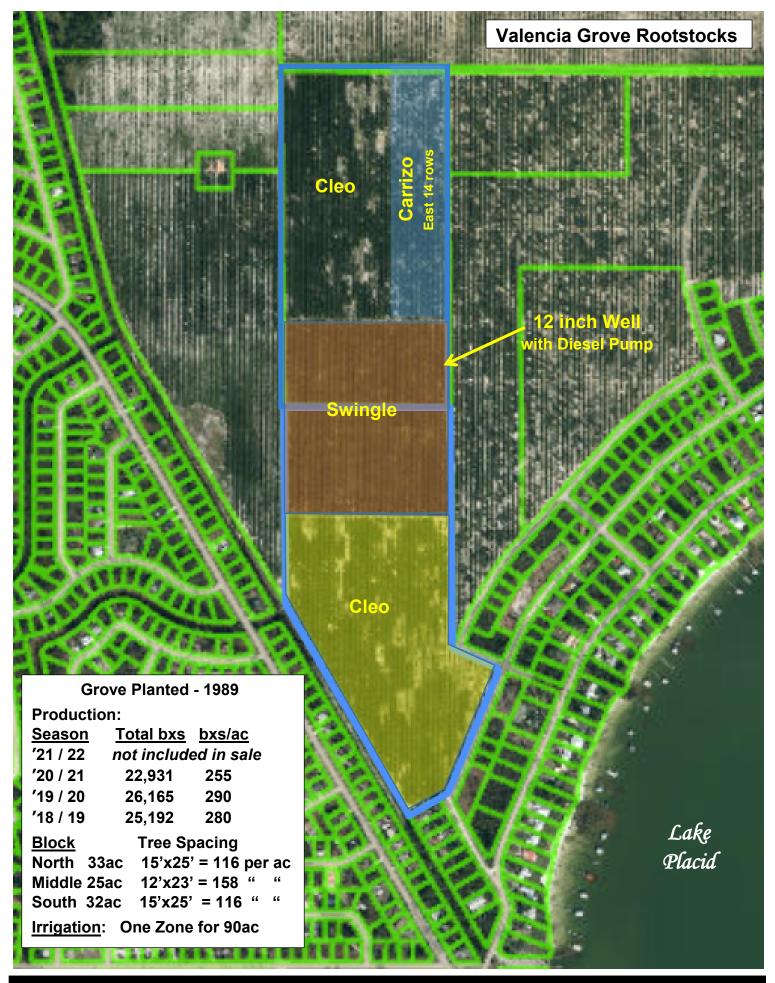

## 90.4ac Valencia Grove

Lake Placid, Highlands County, FL 33852

- 12 inch Well and Diesel Pump Services Entire 90ac
- Collection Basin near South end drains area into Lake Placid
- 2021 Real Estate Taxes: \$5,474.83
- Site is 100 miles south of Orlando, 110 miles SE of Tampa