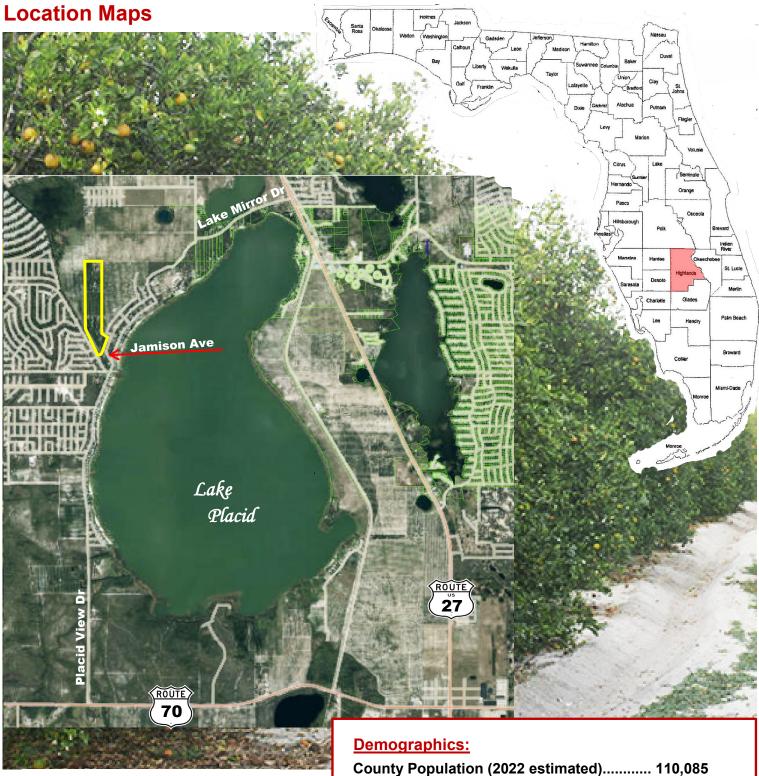

Site Elevation varies from 90 to 110 feet.

Local Collection Basin and Drainage Culverts

GPS at Jamison Av / Placid View Dr: 27.253769 -81.378594

Office: (772) 468-8306 Mark: (772) 201-5650 mark@waltersco.com

www.WaltersCo.com

| • •                                                 |         | =          |          |
|-----------------------------------------------------|---------|------------|----------|
| Radius of Site Data:                                | 3 miles | 5 miles    | 10 miles |
| Population                                          | 6,734   | 14,979     | 23,113   |
| Housing Units                                       | 3,800   | 8,667      | 13,332   |
| Median Age                                          | 49.2    | 51.9       | 51.5     |
| Cost of Living Index 85 (US Average = 100)          |         |            |          |
| Median Household In                                 |         | \$39,481.  |          |
| Median Home Value .                                 |         | \$233,500. |          |
| Site is in FEMA Flood Zone X - Minimal Flood Hazard |         |            |          |